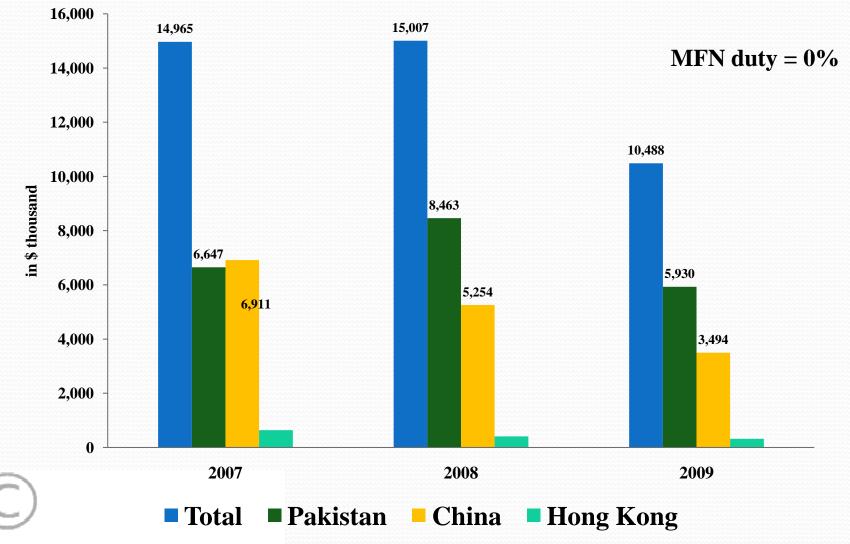

alue was \$ 22 million.

Raw Cotton, Twill weave cotton fabrics, ginseng roots, lead refined, cotton yarn, cotton fabrics, copper waste, surgical instruments and Molasses are important export items which were exported consistently and their export values remains between \$ 2 to 5 million.

### **India world import of "Date, fresh or dried"** HS - 080410



# India world import of "Light petroleum distillates nes" HS - 271019



### **India world import of "Terephthalic acid and its salts"** HS 291736



### **India world import of "Portland Cement"** HS252329



### **India world import of "Cement Clinkers"** HS 252310



## India world import of "Cotton, not carded or combed" HS 520100



# **India world import of "Twill weave cotton fabrics** >/=85%, more than 200 g/m2, dyed" HS 520932



### India world import of "Disodium

### carbonate" HS 283620



### **India world import of "Sesamum** seeds, whether or not broken" HS 120740



### **India world import of Plants used in pharm, perf, insect** etc nes" HS121190



#### EXPORTERS TO INDIA (PRAL DATA OF 2008-09)

|                           | <u>EXPORTER</u>                      | S TO INDIA (PRAL DATA OF 2008-09)                           |            |  |  |  |  |
|---------------------------|--------------------------------------|-------------------------------------------------------------|------------|--|--|--|--|
| S.No.                     | EXPORTER                             | ADDRESS                                                     | VALUE (\$) |  |  |  |  |
| CEMENT                    |