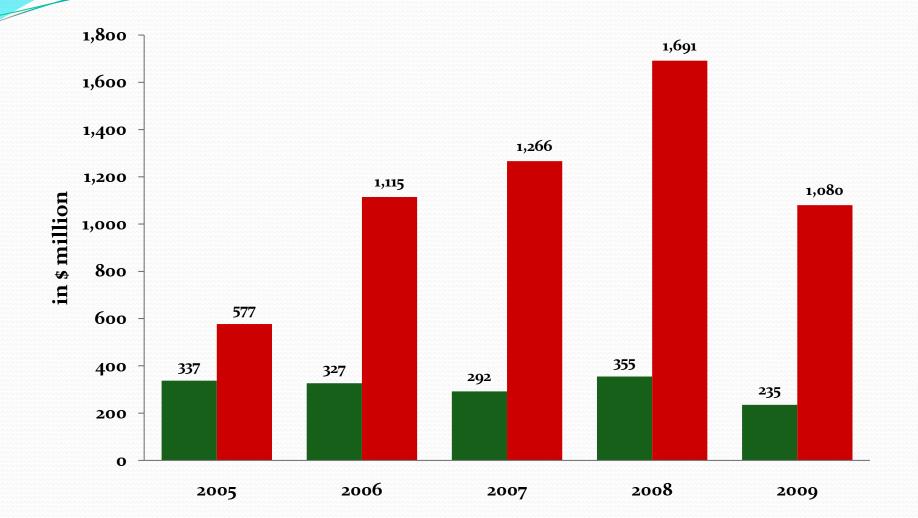

#### Main features of Pakistan export to India

Pakistan export to India is stagnant around \$ 300 million since 2005. However in 2009 it dropped to \$ 235 million. While imports were continuously rising since and reached to \$ 1.7 billion in 2008 from \$ 577 million in 2005. In 2009 imports dropped to \$ 1.1 billion.