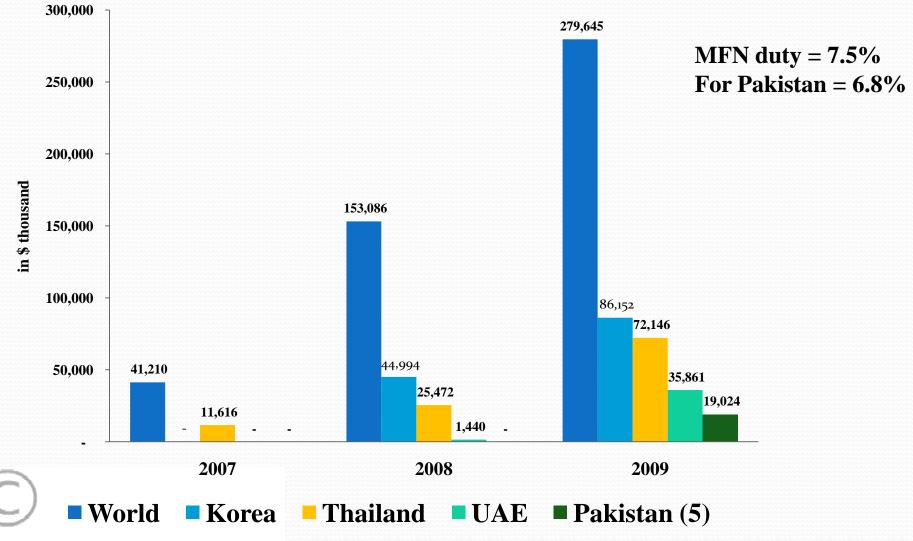

### **India world import of "Terephthalic acid and its salts"** HS 291736

PTA and Disodium carbonate and Ethylene dichloride were those items which were exported in 2009 but were not exported in 2007 and 2008. Export value of these chemicals was \$ 30 million, among which PTA export value was \$ 22 million.