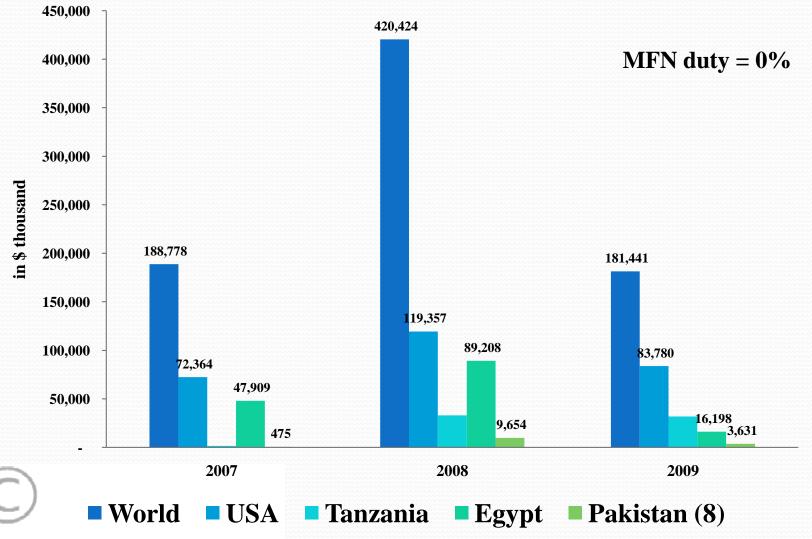

Portland Cement, Cement Clinkers and Hydraulic cement were the next important item. In 2009, these products constituted 13% of the total export. While in 2008 and 2007, these constituted 18 and 3 percent of the total export. In 2009 export value of Cement was \$ 30.6 million and in 2008 it was \$ 64.5 million.

### **India world import of "Portland Cement"** HS252329