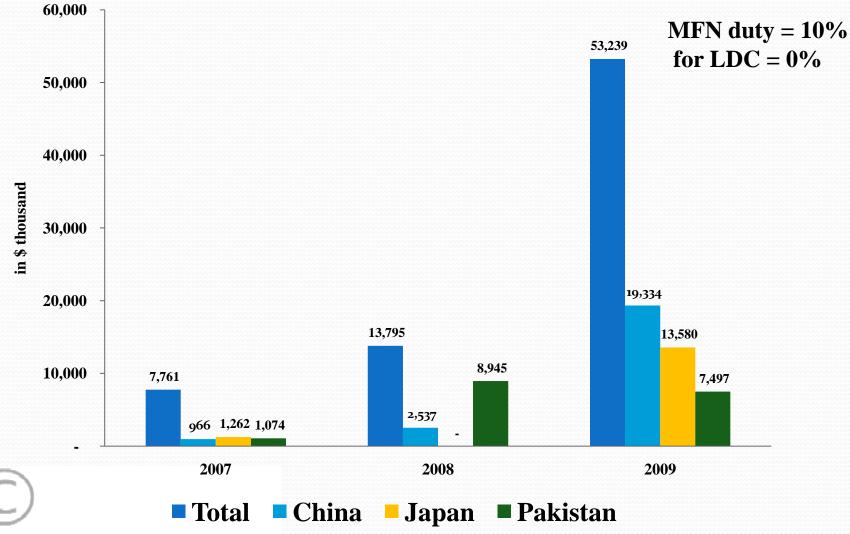

dichloride were those items which were exported in 2009 but were not exported in 2007 and 2008. Export value of these chemicals was \$ 30 million, among which PTA export value was \$ 22 million.

Raw Cotton, Twill weave cotton fabrics, ginseng roots, lead refined, cotton yarn, cotton fabrics, copper waste, surgical instruments and Molasses are important export items which were exported consistently and their export values remains between \$ 2 to 5 million.

### **India world import of "Date, fresh or dried"** HS - 080410



# India world import of "Light petroleum distillates nes" HS - 271019



### **India world import of "Terephthalic acid and its salts"** HS 291736



### **India world import of "Portland Cement"** HS252329



### **India world import of "Cement Clinkers"** HS 252310



## India world import of "Cotton, not carded or combed" HS 520100



# **India world import of "Twill weave cotton fabrics** >/=85%, more than 200 g/m2, dyed" HS 520932



### India world import of "Disodium

### carbonate" HS 283620



### **India world import of "Sesamum** seeds, whether or not broken" HS 120740



### **India world import of Plants used in pharm, perf, insect** etc nes" HS121190



#### EXPORTERS TO INDIA (PRAL DATA OF 2008-09)

|                           | <u>EXPORTER</u>                      | S TO INDIA (PRAL DATA OF 2008-09)                           |            |  |  |  |  |
|---------------------------|--------------------------------------|-------------------------------------------------------------|------------|--|--|--|--|
| S.No.                     | EXP