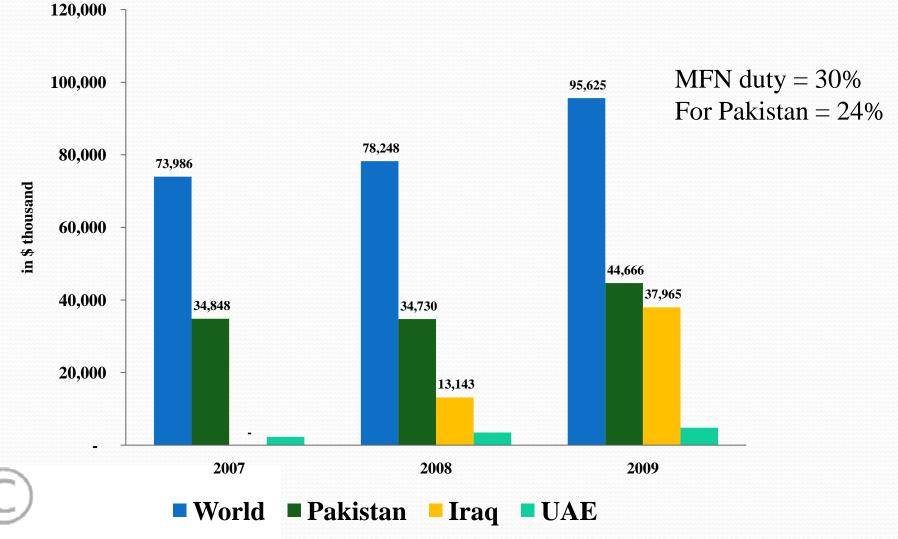

m. In 2009, these products constituted 13% of the total export. While in 2008 and 2007, these constituted 18 and 3 percent of the total export. In 2009 export value of Cement was \$ 30.6 million and in 2008 it was \$ 64.5 million.

PTA and Disodium carbonate and Ethylene dichloride were those items which were exported in 2009 but were not exported in 2007 and 2008. Export value of these chemicals was \$ 30 million, among which PTA export value was \$ 22 million.

Raw Cotton, Twill weave cotton fabrics, ginseng roots, lead refined, cotton yarn, cotton fabrics, copper waste, surgical instruments and Molasses are important export items which were exported consistently and their export values remains between \$ 2 to 5 million.

### **India world import of "Date, fresh or dried"** HS - 080410



# India world import of "Light petroleum distillates nes" HS - 271019



### **India world import of "Terephthalic acid and its salts"** HS 291736



### **India world import of "Portland Cement"** HS252329



### **India world import of "Cement Clinkers"** HS 252310



## India world import of "Cotton, not carded or combed" HS 520100



# **India world import of "Twill weave cotton fabrics** >/=85%, more than 200 g/m2, dyed" HS 520932



### India world import of "Disodium

### carbonate" HS 283620



### **India world import of "Sesamum** seeds, whether or not broken" HS 120740



### **India world import of Plants used in pharm, perf, insect** etc nes" HS121190



#### EXPORTERS TO INDIA (PRAL DATA OF 2008-09)

|                           | <u>EXPORTER</u>                      | S TO