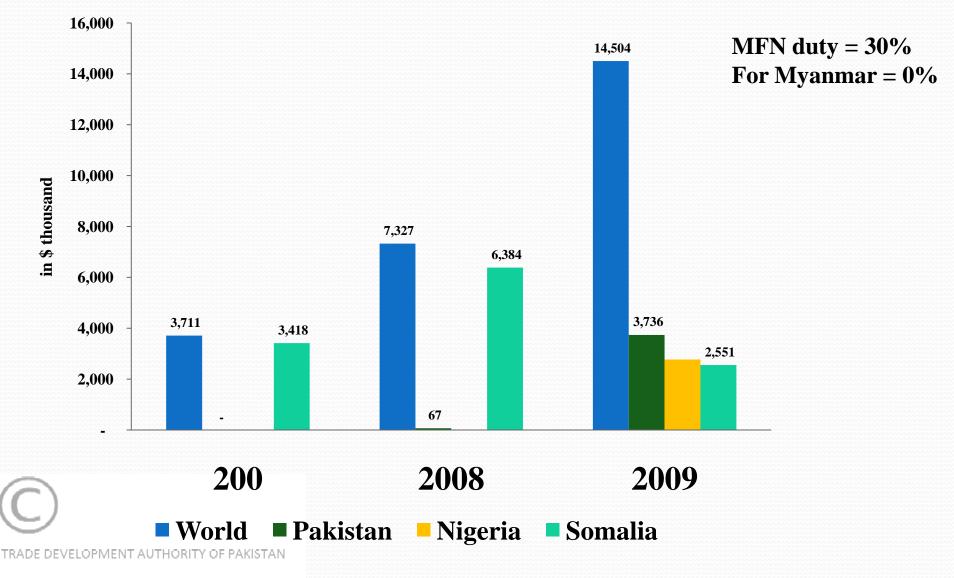

nstruments and Molasses are important export items which were exported consistently and their export values remains between \$ 2 to 5 million.

### **India world import of "Date, fresh or dried"** HS - 080410



# India world import of "Light petroleum distillates nes" HS - 271019



### **India world import of "Terephthalic acid and its salts"** HS 291736



### **India world import of "Portland Cement"** HS252329



### **India world import of "Cement Clinkers"** HS 252310



## India world import of "Cotton, not carded or combed" HS 520100



# **India world import of "Twill weave cotton fabrics** >/=85%, more than 200 g/m2, dyed" HS 520932



### India world import of "Disodium

### carbonate" HS 283620



### **India world import of "Sesamum** seeds, whether or not broken" HS 120740



### **India world import of Plants used in pharm, perf, insect** etc nes" HS121190



#### EXPORTERS TO INDIA (PRAL DATA OF 2008-09)

|                           | <u>EXPORTER</u>                      | S TO INDIA (PRAL DATA OF 2008-09)                           |            |  |  |  |  |
|---------------------------|--------------------------------------|-------------------------------------------------------------|------------|--|--|--|--|
| S.No.                     | EXPORTER                             | ADDRESS                                                     | VALUE (\$) |  |  |  |  |
| CEMENT                    |                                      |                                                             |            |  |  |  |  |
| 1                         | BESTWAY CE