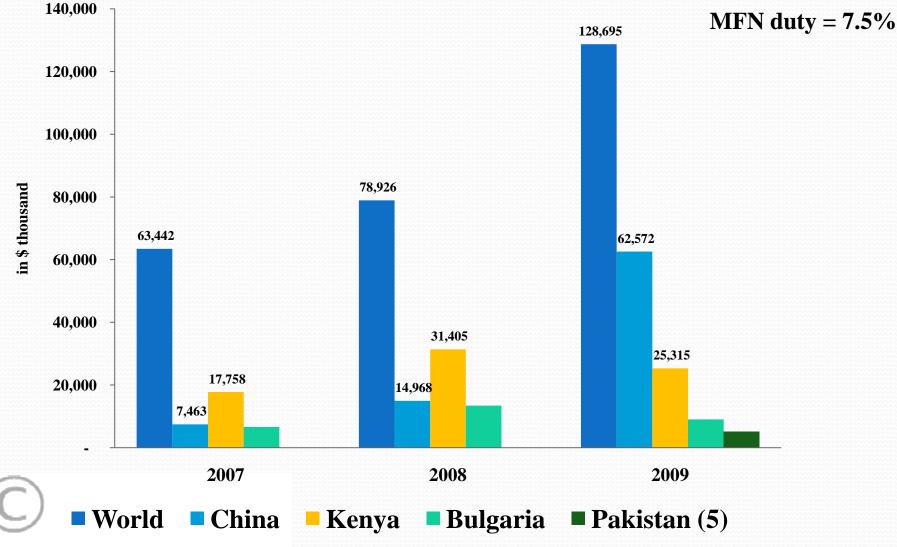

ginseng roots, lead refined, cotton yarn, cotton fabrics, copper waste, surgical instruments and Molasses are important export items which were exported consistently and their export values remains between \$ 2 to 5 million.

### **India world import of "Date, fresh or dried"** HS - 080410



# India world import of "Light petroleum distillates nes" HS - 271019



### **India world import of "Terephthalic acid and its salts"** HS 291736



### **India world import of "Portland Cement"** HS252329



### **India world import of "Cement Clinkers"** HS 252310



## India world import of "Cotton, not carded or combed" HS 520100



# **India world import of "Twill weave cotton fabrics** >/=85%, more than 200 g/m2, dyed" HS 520932



### India world import of "Disodium

### carbonate" HS 283620



### **India world import of "Sesamum** seeds, whether or not broken" HS 120740



### **India world import of Plants used in pharm, perf, insect** etc nes" HS121190



#### EXPORTERS TO INDIA (PRAL DATA OF 2008-09)

|                           | <u>EXPORTER</u>                      | S TO INDIA (PRAL DATA OF 2008-09)                           |            |  |  |  |  |
|---------------------------|--------------------------------------|-------------------------------------------------------------|------------|--|--|--|--|
| S.No.                     | EXPORTER                             | ADDRESS                                                     | VALUE (\$) |  |  |  |  |
| CEMENT                    |                                      |