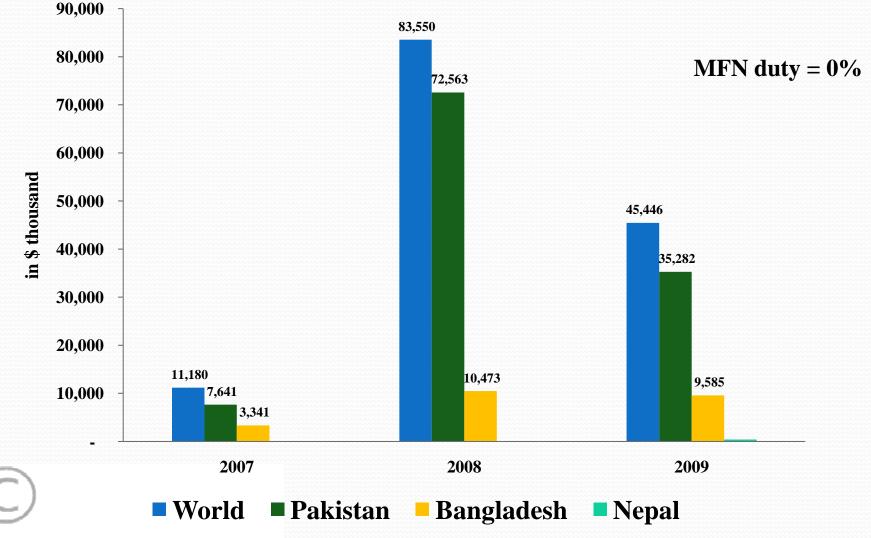

"Dates" were the all time top exporting item, which constituted 19% of the export to India, which was 10 and 11 percent in 2008 and 2007, respectively. "Light petroleum distillates nes" was the second top export item in 2009, while in 2008 this was the 3<sup>rd</sup> top item.