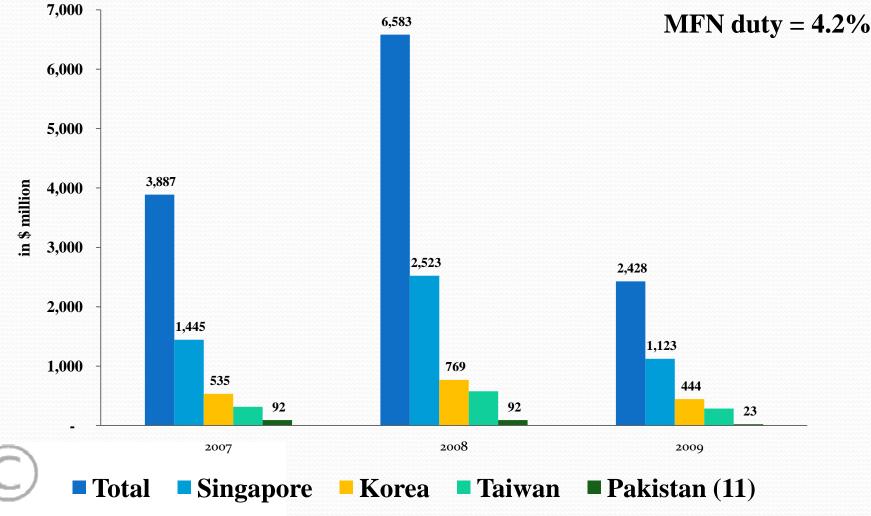

2008 and 2007, these constituted 18 and 3 percent of the total export. In 2009 export value of Cement was \$ 30.6 million and in 2008 it was \$ 64.5 million.

PTA and Disodium carbonate and Ethylene dichloride were those items which were exported in 2009 but were not exported in 2007 and 2008. Export value of these chemicals was \$ 30 million, among which PTA export value was \$ 22 million.

Raw Cotton, Twill weave cotton fabrics, ginseng roots, lead refined, cotton yarn, cotton fabrics, copper waste, surgical instruments and Molasses are important export items which were exported consistently and their export values remains between \$ 2 to 5 million.

### **India world import of "Date, fresh or dried"** HS - 080410



# India world import of "Light petroleum distillates nes" HS - 271019



### **India world import of "Terephthalic acid and its salts"** HS 291736



### **India world import of "Portland Cement"** HS252329



### **India world import of "Cement Clinkers"** HS 252310



## India world import of "Cotton, not carded or combed" HS 520100



# **India world import of "Twill weave cotton fabrics** >/=85%, more than 200 g/m2, dyed" HS 520932



### India world import of "Disodium

### carbonate" HS 283620



### **India world import of "Sesamum** seeds, whether or not broken" HS 120740



### **India world import of Plants used in pharm, perf, insect** etc nes" HS121190



#### EXPORTERS TO INDIA (PRAL DATA OF 2008-09)

|                           | <u>EXPORTER</u>                      | S TO INDIA (PRAL DATA OF 2008-09)                           |            |  |