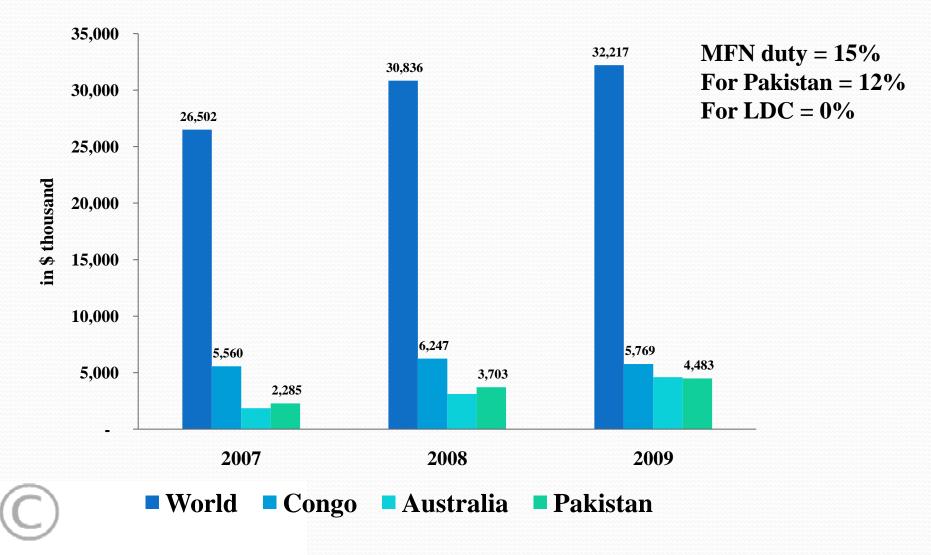

### **India world import of Plants used in pharm, perf, insect** etc nes" HS121190