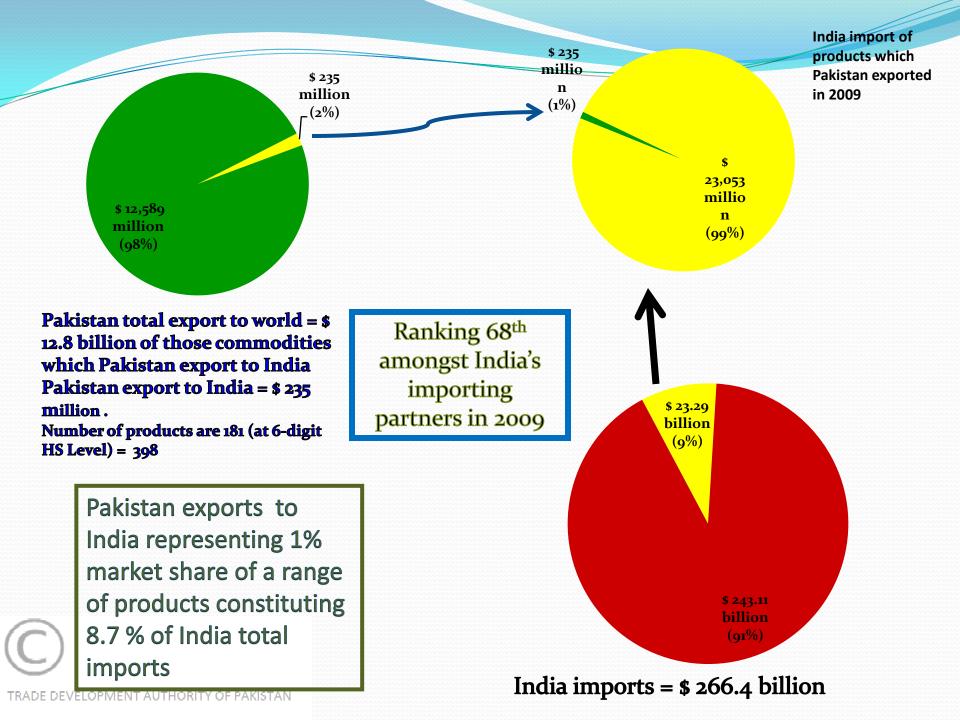

#### Main features of Pakistan export to India

Pakistan export to India is stagnant around \$ 300 million since 2005. However in 2009 it dropped to \$ 235 million. While imports were continuously rising since and reached to \$ 1.7 billion in 2008 from \$ 577 million in 2005. In 2009 imports dropped to \$ 1.1 billion.